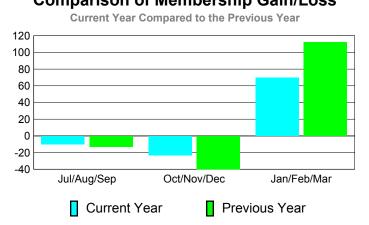

Jul/Aug/Sep

42%

|             | <u> </u>                   | Member<br>201                | Membership<br>2009-2010          |                                 |                                 |
|-------------|----------------------------|------------------------------|----------------------------------|---------------------------------|---------------------------------|
| Month       | Net<br>Memb<br><u>Goal</u> | Actual<br>New<br><u>Memb</u> | Actual<br>Dropped<br><u>Memb</u> | Gain/<br>Loss of<br><u>Memb</u> | Gain/<br>Loss of<br><u>Memb</u> |
| Jul/Aug/Sep | 20                         | 7                            | -17                              | -10                             | -13                             |
| Oct/Nov/Dec | -45                        | 85                           | -108                             | -23                             | -40                             |
| Jan/Feb/Mar | 55                         | 94                           | -24                              | 70                              | 112                             |
| Totals      | 30                         | 186                          | -149                             | 37                              | 59                              |