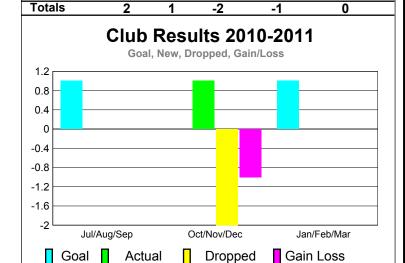

## 2010-2011 GMT Reports for District (or Undistricted) District 118 Y

**Clubs** 

|             |                            | 201                           | 2009-2010                         |                                  |                                  |
|-------------|----------------------------|-------------------------------|-----------------------------------|----------------------------------|----------------------------------|
| Month       | New<br>Club<br><u>Goal</u> | Actual<br>New<br><u>Clubs</u> | Actual<br>Dropped<br><u>Clubs</u> | Gain/<br>Loss of<br><u>Clubs</u> | Gain/<br>Loss of<br><u>Clubs</u> |
| Jul/Aug/Sep | 1                          | 0                             | 0                                 | 0                                | 0                                |
| Oct/Nov/Dec | 0                          | 1                             | -2                                | -1                               | 0                                |
| Jan/Feb/Mar | 1                          | 0                             | 0                                 | 0                                | 0                                |

**Club Results** 