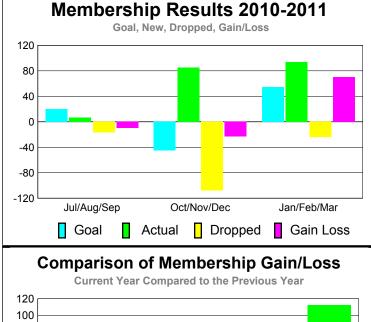

Jul/Aug/Sep

42%

|             | <u> </u>                   | Member<br>201                | Membership<br>2009-2010          |                                 |                                 |
|-------------|----------------------------|------------------------------|----------------------------------|---------------------------------|---------------------------------|
| Month       | Net<br>Memb<br><u>Goal</u> | Actual<br>New<br><u>Memb</u> | Actual<br>Dropped<br><u>Memb</u> | Gain/<br>Loss of<br><u>Memb</u> | Gain/<br>Loss of<br><u>Memb</u> |
| Jul/Aug/Sep | 20                         | 7                            | -17                              | -10                             | -13                             |
| Oct/Nov/Dec | -45                        | 85                           | -108                             | -23                             | -40                             |
| Jan/Feb/Mar | 55                         | 94                           | -24                              | 70                              | 112                             |
| Totals      | 30                         | 186                          | -149                             | 37                              | 59                              |