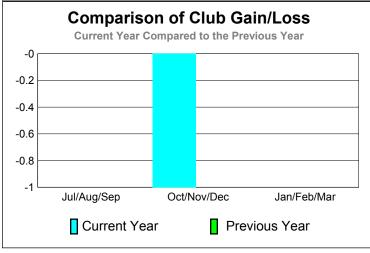

## 2010-2011 GMT Reports for District (or Undistricted) District 118 Y

**Clubs** 

|             |                            | 201                           | 2009-2010                         |                                  |                                  |
|-------------|----------------------------|-------------------------------|-----------------------------------|----------------------------------|----------------------------------|
| Month       | New<br>Club<br><u>Goal</u> | Actual<br>New<br><u>Clubs</u> | Actual<br>Dropped<br><u>Clubs</u> | Gain/<br>Loss of<br><u>Clubs</u> | Gain/<br>Loss of<br><u>Clubs</u> |
| Jul/Aug/Sep | 1                          | 0                             | 0                                 | 0                                | 0                                |
| Oct/Nov/Dec | 0                          | 1                             | -2                                | -1                               | 0                                |
| Jan/Feb/Mar | 1                          | 0                             | 0                                 | 0                                | 0                                |

**Club Results** 